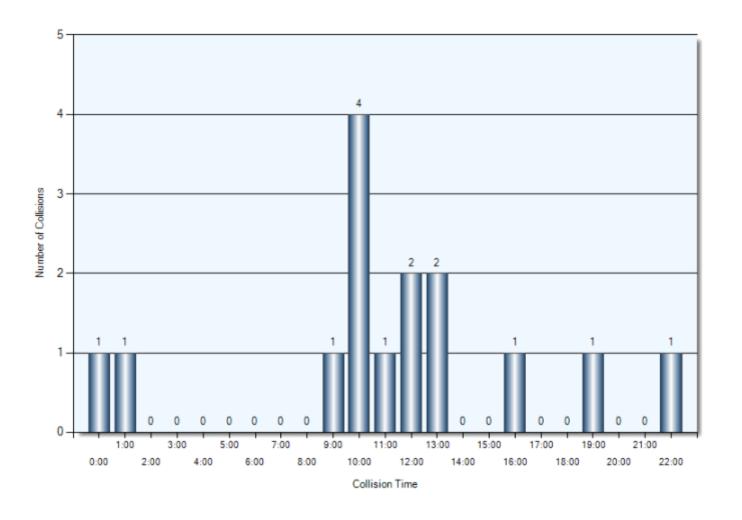

tal Parties: 154



### **Collision Dates**



### **Collision Day**



### **Collision Times**



### **Driver Actions**



### **Driver Conditions**



### **Vehicle Manoeuver**



### **Environment Condition**



### **Road Surface Condition**



### **Initial Impact Type**



#### **Collision Location**

Total Incidents: 1 | Total Parties: 1









## Collisions Involving Pedestrians Driver Action



### Collisions Involving Pedestrians Driver Condition



### **Pedestrian Action**



### **Pedestrian Condition**



### Classification of Collision



### **Collisions Involving Injuries**

Total Incidents: 8 | Total Parties: 9



### **Hit & Run Collisions**

#### **Collision Location**

Total Incidents: 15 | Total Parties: 29



### **Hit & Run Collisions**

#### **Collision Time**



### **Top Intersections With Driver Profile**

| Incident Location                | Incident<br>Count | Party<br>Count |   | Est.<br>1001<br>-1500 | Est.<br>1501<br>-2500 | Est.<br>2501<br>-5000 | Est.<br>5001<br>-10000 | Est.<br>10001<br>-15000 | Est.<br>15001<br>-25000 | Est.<br>over<br>25000 | Age<br>16<br>-21 | Age<br>22<br>-29 | Age<br>30<br>-39 | Age<br>40<br>-50 | Age<br>51<br>-65 | Age<br>66<br>-70 | Age<br>71<br>-75 | Age<br>76<br>-80 | Age<br>over<br>80 | Male | Female | Out Of<br>Province |
|----------------------------------|-------------------|----------------|---|-----------------------|-----------------------|-----------------------|------------------------|-------------------------|-------------------------|-----------------------|------------------|------------------|---