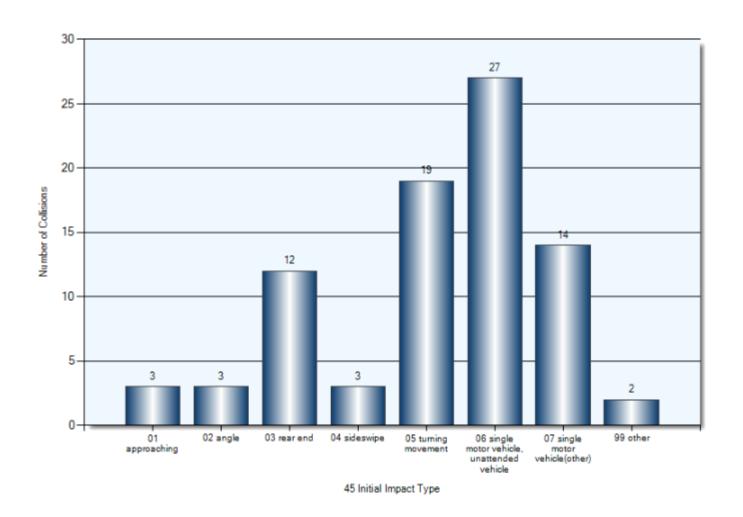

Rail      | 1               | 1             |
| Pole (Utility/Tower)  | 3               | 3             |
| Fence/Noise Barrier   | 2               | 2             |
| Ditch                 | 1               | 1             |
| Building/Wall         | 1               | 1             |
| Other Moveable Object | 1               | 1             |
| Other (Other Events)  | 2               | 2             |
| Other Fixed Object    | 1               | 1             |

### **Collision Locations**

Total Incidents: 83 | Total Parties: 154



### **Collision Dates**



### **Collision Day**



### **Collision Times**



### **Driver Actions**



### **Driver Conditions**



### **Vehicle Manoeuver**



### **Environment Condition**



### **Road Surface Condition**



### **Initial Impact Type**



#### **Collision Location**

Total Incidents: 1 | Total Parties: 1









## Collisions Involving Pedestrians Driver Action



### Collisions Involving Pedestrians Driver Condition



### **Pedestrian Action**



### **Pedestrian Condition**



### Classification of Collision



### **Collisions Involving Injuries**

Total Incidents: 8 | Total Parties: 9



### **Hit & Run Collisions**

#### **Collision Location**

Total Incidents: 15 | Total Parties: 29



### **Hit & Run Collisions**

#### **Collision Time**



### **Top Intersections With Driver Profile**

| Incident Location                | Incident<br>Count | Party<br>Count |   | Est.<br>1001<br>-1500 | Est.<br>1501<br>-2500 | Est.<br>2501<br>-5000 | Est.<br>5001<br>-10000 | Est.<br>10001<br>-15000 | Est.<br>15001<br>-25000 | Est