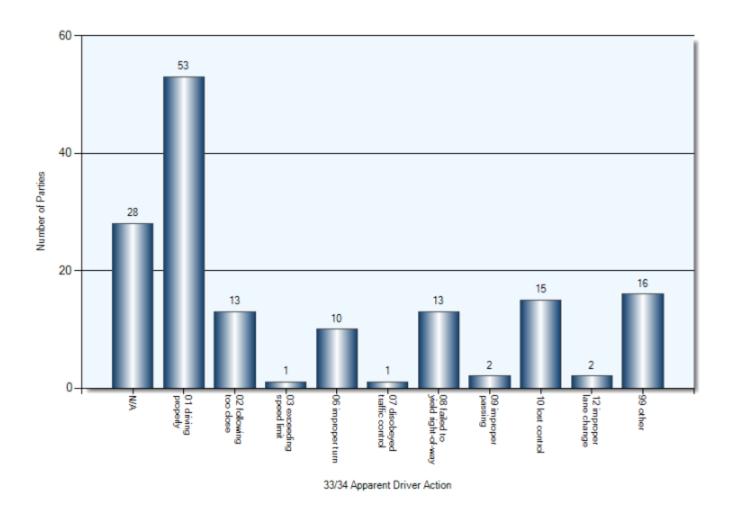

| 1             |
| Ran Off Road          | 1               | 1             |
| Skidding/Sliding      | 1               | 1             |
| Cable Guide Rail      | 1               | 1             |
| Pole (Utility/Tower)  | 3               | 3             |
| Fence/Noise Barrier   | 2               | 2             |
| Ditch                 | 1               | 1             |
| Building/Wall         | 1               | 1             |
| Other Moveable Object | 1               | 1             |
| Other (Other Events)  | 2               | 2             |
| Other Fixed Object    | 1               | 1             |

### **Collision Locations**

Total Incidents: 83 | Total Parties: 154



### **Collision Dates**



### **Collision Day**



### **Collision Times**



### **Driver Actions**



### **Driver Conditions**



### **Vehicle Manoeuver**



### **Environment Condition**



### **Road Surface Condition**



### **Initial Impact Type**



#### **Collision Location**

Total Incidents: 1 | Total Parties: 1









## Collisions Involving Pedestrians Driver Action



### Collisions Involving Pedestrians Driver Condition



### **Pedestrian Action**



### **Pedestrian Condition**



### Classification of Collision



### **Collisions Involving Injuries**

Total Incidents: 8 | Total Parties: 9



### **Hit & Run Collisions**

#### **Collision Location**

Total Incidents: 15 | Total Parties: 29



### **Hit & Run Collisions**

#### **Collision Time**



### **Top Intersections With Driver Profile**

| Incident Location                | Incident<br>Count | Party<br>Count |