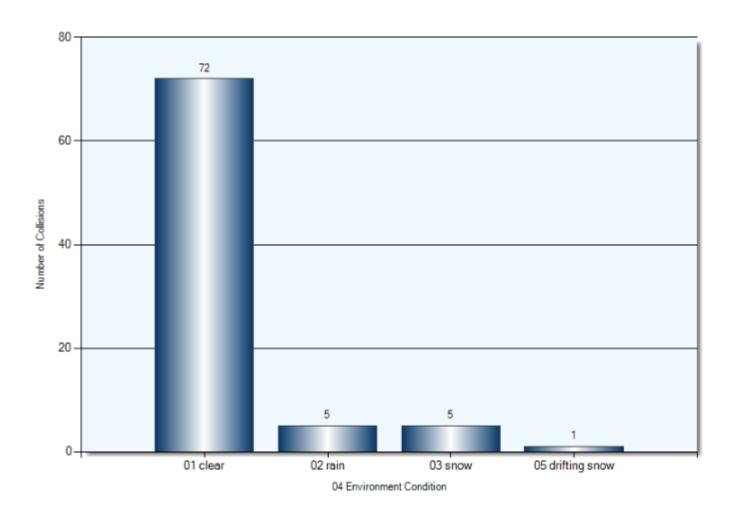

ng/Sliding      | 1               | 1             |
| Cable Guide Rail      | 1               | 1             |
| Pole (Utility/Tower)  | 3               | 3             |
| Fence/Noise Barrier   | 2               | 2             |
| Ditch                 | 1               | 1             |
| Building/Wall         | 1               | 1             |
| Other Moveable Object | 1               | 1             |
| Other (Other Events)  | 2               | 2             |
| Other Fixed Object    | 1               | 1             |

### **Collision Locations**

Total Incidents: 83 | Total Parties: 154



### **Collision Dates**



### **Collision Day**



### **Collision Times**



### **Driver Actions**



### **Driver Conditions**



### **Vehicle Manoeuver**



### **Environment Condition**



### **Road Surface Condition**



### **Initial Impact Type**



#### **Collision Location**

Total Incidents: 1 | Total Parties: 1









## Collisions Involving Pedestrians Driver Action



### Collisions Involving Pedestrians Driver Condition



### **Pedestrian Action**



### **Pedestrian Condition**



### Classification of Collision



### **Collisions Involving Injuries**

Total Incidents: 8 | Total Parties: 9



### **Hit & Run Collisions**

#### **Collision Location**

Total Incidents: 15 | Total Parties: 29



### **Hit & Run Collisions**

#### **Collision Time**



### **Top Intersections With Driver Profile**

| Incident Location                | Incident<br>Count | Party<br>Count |   | Est.<br>1001<br>-1500 | Est.<br>1501<br>-2500 | Est.<br>2501<br>-5000 | Est.<br>5001<br