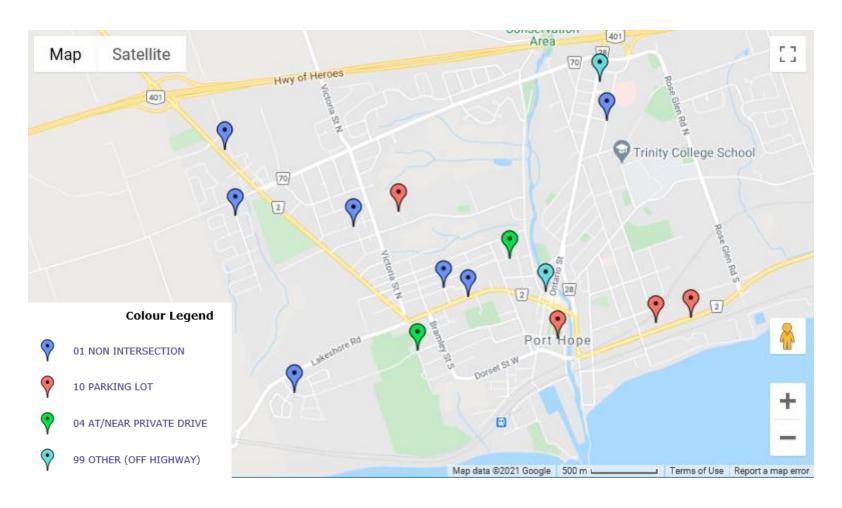

|

### **Collision Locations**

Total Incidents: 83 | Total Parties: 154



### **Collision Dates**



### **Collision Day**



### **Collision Times**



### **Driver Actions**



### **Driver Conditions**



### **Vehicle Manoeuver**



### **Environment Condition**



### **Road Surface Condition**



### **Initial Impact Type**



#### **Collision Location**

Total Incidents: 1 | Total Parties: 1









## Collisions Involving Pedestrians Driver Action



### Collisions Involving Pedestrians Driver Condition



### **Pedestrian Action**



### **Pedestrian Condition**



### Classification of Collision



### **Collisions Involving Injuries**

Total Incidents: 8 | Total Parties: 9



### **Hit & Run Collisions**

#### **Collision Location**

Total Incidents: 15 | Total Parties: 29



### **Hit & Run Collisions**

#### **Collision Time**



### **Top Intersections With Driver Profile**

| Incident Location                | Incident<br>Count | Party<br>Count |   | Est.<br>1001<br>-1500 | Est.<br>1501<br>-2500 | Est.<br>2501<br>-5000 | Est.<br>5001<br>-10000 | Est.<br>10001<br>-15000 | Est.<br>15001<br>-25000 | Est.<br>over<br>25000 | Age<br>16<br>-21 | Age<br>22<br>-29 | Age<br>30<br>-39 | Age<br>40<br>-50 | Age<br>51<br>-65 | Age<br>66<br>-70 | Age<br>71<br>-75 | Age<br>76<br>-80 | Age<br>over<br>80 | Male | Female | Out Of<br>Province |
|----------------------------------|-------------------|----------------|---|-----------------------|-----------------------|-----------------------|------------------------|-------------------------|-------------------------|--------