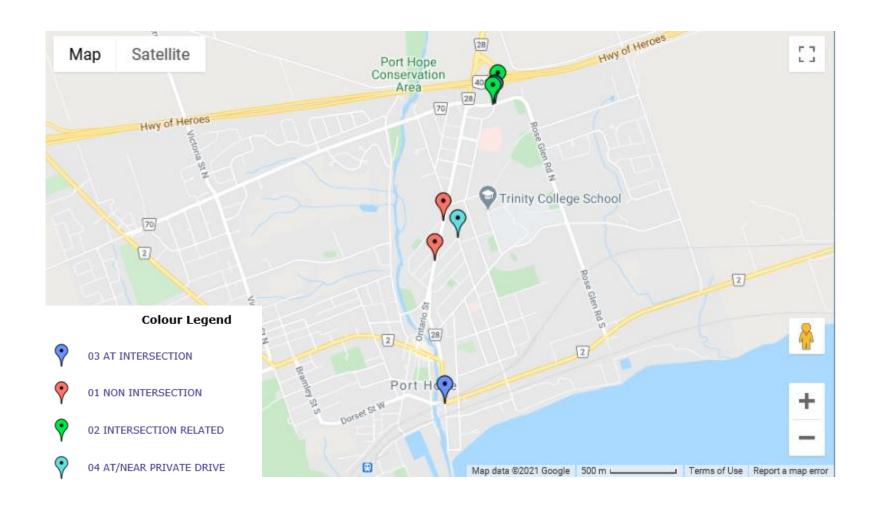

Events)  | 2               | 2             |
| Other Fixed Object    | 1               | 1             |

### **Collision Locations**

Total Incidents: 83 | Total Parties: 154



### **Collision Dates**



### **Collision Day**



### **Collision Times**



### **Driver Actions**



### **Driver Conditions**



### **Vehicle Manoeuver**



### **Environment Condition**



### **Road Surface Condition**



### **Initial Impact Type**



#### **Collision Location**

Total Incidents: 1 | Total Parties: 1









## Collisions Involving Pedestrians Driver Action



### Collisions Involving Pedestrians Driver Condition



### **Pedestrian Action**



### **Pedestrian Condition**



### Classification of Collision



### **Collisions Involving Injuries**

Total Incidents: 8 | Total Parties: 9



### **Hit & Run Collisions**

#### **Collision Location**

Total Incidents: 15 | Total Parties: 29



### **Hit & Run Collisions**

#### **Collision Time**



### **Top Intersections With Driver Profile**

| Incident Location                | Incident<br>Count | Party<br>Count |   | Est.<br>1001<br>-1500 | Est.<br>1501<br>-2500 | Est.<br>2501<br>-5000 | Est.<br>5001<br>-10000 | Est.<br>10001<br>-15000 | Est.<br>15001<br>-25000 | Est.<br>over<br>25000 | Age<br>16<br>-21 | Age<br>22<br>-29 | Age<br>30<br>-39 | Age<br>40<br>-50 | Age<br>51<br>-65 | Age<br>66<br>-70 | Age<br>71<br>-75 | Age<br>76<br>-80 | Age<br>over<br>80 | Male | Female | Out Of<br>Province |
|----------------------------------|-------------------|----------------|---|-----------------------|-----------------------|-------