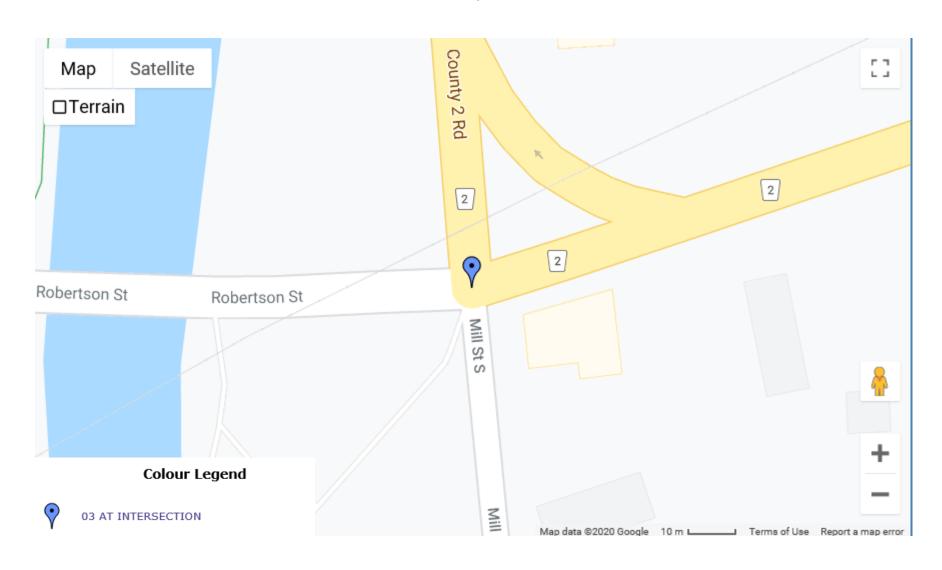

| 3               | 3             |
| Fence/Noise Barrier   | 2               | 2             |
| Ditch                 | 1               | 1             |
| Building/Wall         | 1               | 1             |
| Other Moveable Object | 1               | 1             |
| Other (Other Events)  | 2               | 2             |
| Other Fixed Object    | 1               | 1             |

### **Collision Locations**

Total Incidents: 83 | Total Parties: 154



### **Collision Dates**



### **Collision Day**



### **Collision Times**



### **Driver Actions**



### **Driver Conditions**



### **Vehicle Manoeuver**



### **Environment Condition**



### **Road Surface Condition**



### **Initial Impact Type**



#### **Collision Location**

Total Incidents: 1 | Total Parties: 1









## Collisions Involving Pedestrians Driver Action



### Collisions Involving Pedestrians Driver Condition



### **Pedestrian Action**



### **Pedestrian Condition**



### Classification of Collision



### **Collisions Involving Injuries**

Total Incidents: 8 | Total Parties: 9



### **Hit & Run Collisions**

#### **Collision Location**

Total Incidents: 15 | Total Parties: 29



### **Hit & Run Collisions**

#### **Collision Time**



### **Top Intersections With Driver Profile**

| Incident Location                | Incident<br>Count | Party<br>Count |   | Est.<br>1001<br>-1500 | Est.<br>1501<br>-2500 | Est.<br>2501<br>-5000 | Est.<br>5001<br>-10000 | Est.<br>10001<br>-15000 | Est.<br>15001<br>-25000 | Est.<br>over<br>25000 | Age<br>16<br>-21 | Age<br>22<br>-29 | Age<br>30<b