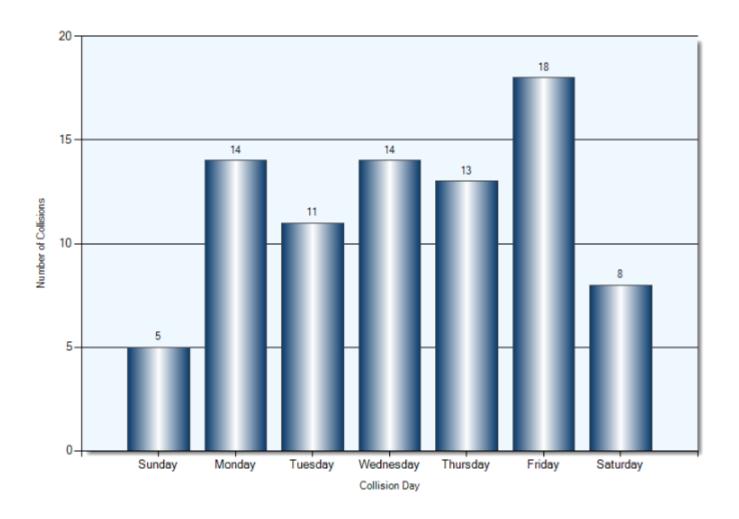

27            |
| Pedestrian            | 1               | 1             |
| Ran Off Road          | 1               | 1             |
| Skidding/Sliding      | 1               | 1             |
| Cable Guide Rail      | 1               | 1             |
| Pole (Utility/Tower)  | 3               | 3             |
| Fence/Noise Barrier   | 2               | 2             |
| Ditch                 | 1               | 1             |
| Building/Wall         | 1               | 1             |
| Other Moveable Object | 1               | 1             |
| Other (Other Events)  | 2               | 2             |
| Other Fixed Object    | 1               | 1             |

### **Collision Locations**

Total Incidents: 83 | Total Parties: 154



### **Collision Dates**



### **Collision Day**



### **Collision Times**



### **Driver Actions**



### **Driver Conditions**



### **Vehicle Manoeuver**



### **Environment Condition**



### **Road Surface Condition**



### **Initial Impact Type**



#### **Collision Location**

Total Incidents: 1 | Total Parties: 1









## Collisions Involving Pedestrians Driver Action



### Collisions Involving Pedestrians Driver Condition



### **Pedestrian Action**



### **Pedestrian Condition**



### Classification of Collision



### **Collisions Involving Injuries**

Total Incidents: 8 | Total Parties: 9



### **Hit & Run Collisions**

#### **Collision Location**

Total Incidents: 15 | Total Parties: 29



### **Hit & Run Collisions**

#### **Collision Time**



### **Top Intersections With Driver Profile**

| Incident Location