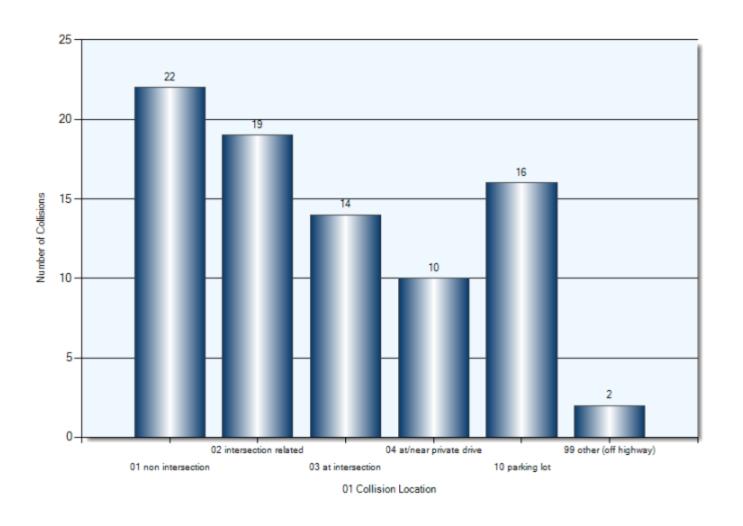

|
| Unattended Vehicle    | 27              | 27            |
| Pedestrian            | 1               | 1             |
| Ran Off Road          | 1               | 1             |
| Skidding/Sliding      | 1               | 1             |
| Cable Guide Rail      | 1               | 1             |
| Pole (Utility/Tower)  | 3               | 3             |
| Fence/Noise Barrier   | 2               | 2             |
| Ditch                 | 1               | 1             |
| Building/Wall         | 1               | 1             |
| Other Moveable Object | 1               | 1             |
| Other (Other Events)  | 2               | 2             |
| Other Fixed Object    | 1               | 1             |

### **Collision Locations**

Total Incidents: 83 | Total Parties: 154



### **Collision Dates**



### **Collision Day**



### **Collision Times**



### **Driver Actions**



### **Driver Conditions**



### **Vehicle Manoeuver**



### **Environment Condition**



### **Road Surface Condition**



### **Initial Impact Type**



#### **Collision Location**

Total Incidents: 1 | Total Parties: 1









## Collisions Involving Pedestrians Driver Action



### Collisions Involving Pedestrians Driver Condition



### **Pedestrian Action**



### **Pedestrian Condition**



### Classification of Collision



### **Collisions Involving Injuries**

Total Incidents: 8 | Total Parties: 9



### **Hit & Run Collisions**

#### **Collision Location**

Total Incidents: 15 | Total Parties: 29



### **Hit & Run Collisions**

#### **Collision Time**



### **Top Inters