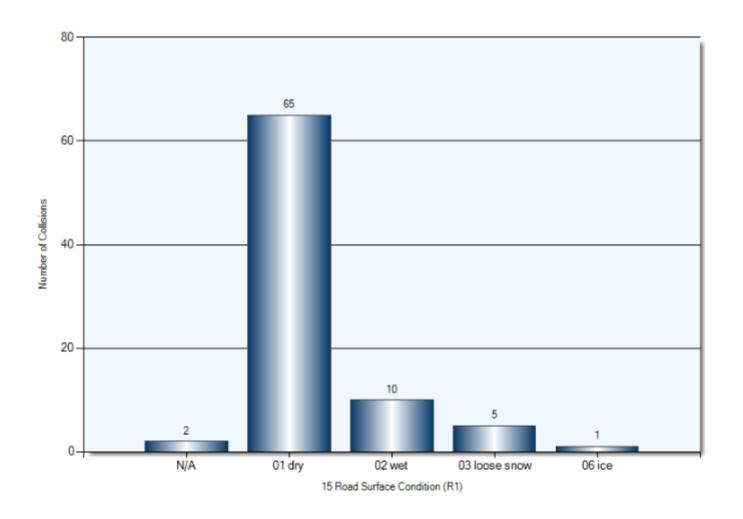

| 1             |
| Cable Guide Rail      | 1               | 1             |
| Pole (Utility/Tower)  | 3               | 3             |
| Fence/Noise Barrier   | 2               | 2             |
| Ditch                 | 1               | 1             |
| Building/Wall         | 1               | 1             |
| Other Moveable Object | 1               | 1             |
| Other (Other Events)  | 2               | 2             |
| Other Fixed Object    | 1               | 1             |

### **Collision Locations**

Total Incidents: 83 | Total Parties: 154



### **Collision Dates**



### **Collision Day**



### **Collision Times**



### **Driver Actions**



### **Driver Conditions**



### **Vehicle Manoeuver**



### **Environment Condition**



### **Road Surface Condition**



### **Initial Impact Type**



#### **Collision Location**

Total Incidents: 1 | Total Parties: 1









## Collisions Involving Pedestrians Driver Action



### Collisions Involving Pedestrians Driver Condition



### **Pedestrian Action**



### **Pedestrian Condition**



### Classification of Collision



### **Collisions Involving Injuries**

Total Incidents: 8 | Total Parties: 9



### **Hit & Run Collisions**

#### **Collision Location**

Total Incidents: 15 | Total Parties: 29



### **Hit & Run Collisions**

#### **Collision Time**



### **Top Intersections With Driver Profile**

| Incident Location                | Incident<br>Count | Party<br>Count |   | Est.<br>1001<br>-1500 | Est.<br>1501<br>-2500 | Est.<br>2501<br>-5000 | Est.<br>5001<br>-10000 | Est.<br>10001<br>-15000