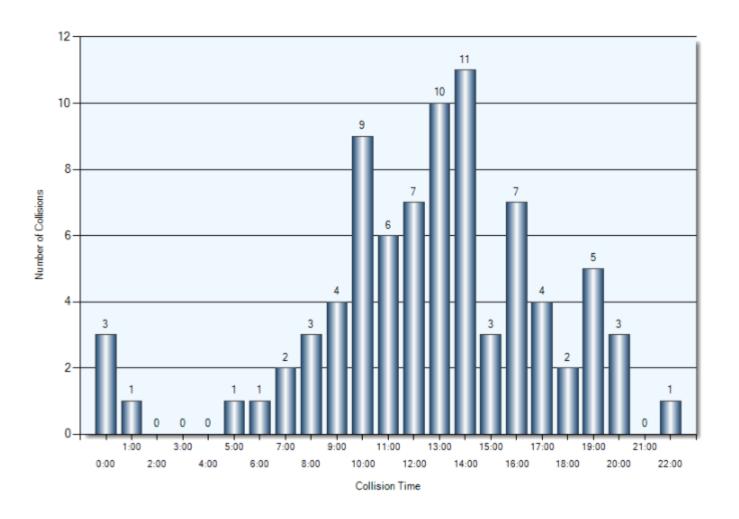

n            | 1               | 1             |
| Ran Off Road          | 1               | 1             |
| Skidding/Sliding      | 1               | 1             |
| Cable Guide Rail      | 1               | 1             |
| Pole (Utility/Tower)  | 3               | 3             |
| Fence/Noise Barrier   | 2               | 2             |
| Ditch                 | 1               | 1             |
| Building/Wall         | 1               | 1             |
| Other Moveable Object | 1               | 1             |
| Other (Other Events)  | 2               | 2             |
| Other Fixed Object    | 1               | 1             |

### **Collision Locations**

Total Incidents: 83 | Total Parties: 154



### **Collision Dates**



### **Collision Day**



### **Collision Times**



### **Driver Actions**



### **Driver Conditions**



### **Vehicle Manoeuver**



### **Environment Condition**



### **Road Surface Condition**



### **Initial Impact Type**



#### **Collision Location**

Total Incidents: 1 | Total Parties: 1









## Collisions Involving Pedestrians Driver Action



### Collisions Involving Pedestrians Driver Condition



### **Pedestrian Action**



### **Pedestrian Condition**



### Classification of Collision



### **Collisions Involving Injuries**

Total Incidents: 8 | Total Parties: 9



### **Hit & Run Collisions**

#### **Collision Location**

Total Incidents: 15 | Total Parties: 29



### **Hit & Run Collisions**

#### **Collision Time**



### **Top Intersections With Driver Profile**

| Incident Location                | Incident<br