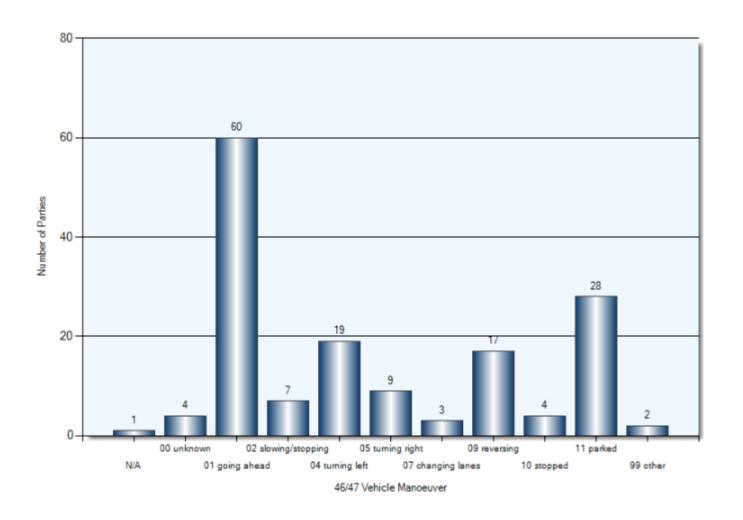

| 1             |
| Skidding/Sliding      | 1               | 1             |
| Cable Guide Rail      | 1               | 1             |
| Pole (Utility/Tower)  | 3               | 3             |
| Fence/Noise Barrier   | 2               | 2             |
| Ditch                 | 1               | 1             |
| Building/Wall         | 1               | 1             |
| Other Moveable Object | 1               | 1             |
| Other (Other Events)  | 2               | 2             |
| Other Fixed Object    | 1               | 1             |

### **Collision Locations**

Total Incidents: 83 | Total Parties: 154



### **Collision Dates**



### **Collision Day**



### **Collision Times**



### **Driver Actions**



### **Driver Conditions**



### **Vehicle Manoeuver**



### **Environment Condition**



### **Road Surface Condition**



### **Initial Impact Type**



#### **Collision Location**

Total Incidents: 1 | Total Parties: 1









## Collisions Involving Pedestrians Driver Action



### Collisions Involving Pedestrians Driver Condition



### **Pedestrian Action**



### **Pedestrian Condition**



### Classification of Collision



### **Collisions Involving Injuries**

Total Incidents: 8 | Total Parties: 9



### **Hit & Run Collisions**

#### **Collision Location**

Total Incidents: 15 | Total Parties: 29



### **Hit & Run Collisions**

#### **Collision Time**



### **Top Intersections With Driver Profile**

| Incident Location                | Incident<br>Count | Party<br>Count |   | Est.<br>1001<br>-1500 | Est.<br>1501<br>-2500 | Est.<b