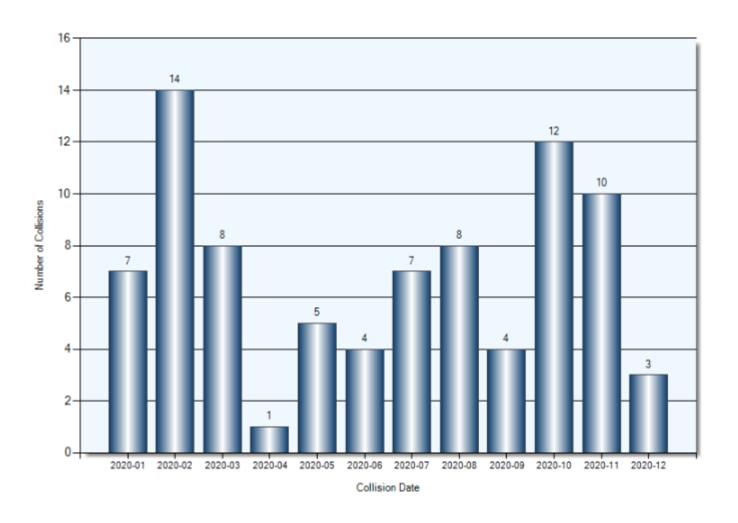

e    | 27              | 27            |
| Pedestrian            | 1               | 1             |
| Ran Off Road          | 1               | 1             |
| Skidding/Sliding      | 1               | 1             |
| Cable Guide Rail      | 1               | 1             |
| Pole (Utility/Tower)  | 3               | 3             |
| Fence/Noise Barrier   | 2               | 2             |
| Ditch                 | 1               | 1             |
| Building/Wall         | 1               | 1             |
| Other Moveable Object | 1               | 1             |
| Other (Other Events)  | 2               | 2             |
| Other Fixed Object    | 1               | 1             |

### **Collision Locations**

Total Incidents: 83 | Total Parties: 154



### **Collision Dates**



### **Collision Day**



### **Collision Times**



### **Driver Actions**



### **Driver Conditions**



### **Vehicle Manoeuver**



### **Environment Condition**



### **Road Surface Condition**



### **Initial Impact Type**



#### **Collision Location**

Total Incidents: 1 | Total Parties: 1









## Collisions Involving Pedestrians Driver Action



### Collisions Involving Pedestrians Driver Condition



### **Pedestrian Action**



### **Pedestrian Condition**



### Classification of Collision



### **Collisions Involving Injuries**

Total Incidents: 8 | Total Parties: 9



### **Hit & Run Collisions**

#### **Collision Location**

Total Incidents: 15 | Total Parties: 29



### **Hit & Run Collisions**

#### **Collision Time**



### **Top Intersections With Driver Profile