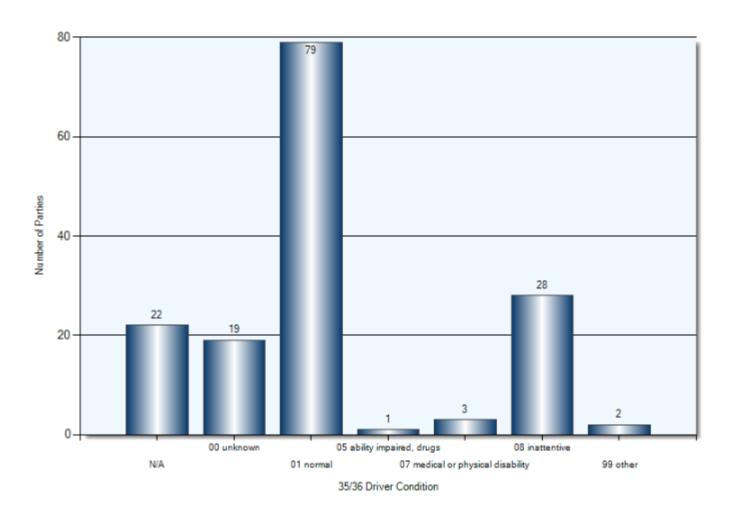

Off Road          | 1               | 1             |
| Skidding/Sliding      | 1               | 1             |
| Cable Guide Rail      | 1               | 1             |
| Pole (Utility/Tower)  | 3               | 3             |
| Fence/Noise Barrier   | 2               | 2             |
| Ditch                 | 1               | 1             |
| Building/Wall         | 1               | 1             |
| Other Moveable Object | 1               | 1             |
| Other (Other Events)  | 2               | 2             |
| Other Fixed Object    | 1               | 1             |

### **Collision Locations**

Total Incidents: 83 | Total Parties: 154



### **Collision Dates**



### **Collision Day**



### **Collision Times**



### **Driver Actions**



### **Driver Conditions**



### **Vehicle Manoeuver**



### **Environment Condition**



### **Road Surface Condition**



### **Initial Impact Type**



#### **Collision Location**

Total Incidents: 1 | Total Parties: 1









## Collisions Involving Pedestrians Driver Action



### Collisions Involving Pedestrians Driver Condition



### **Pedestrian Action**



### **Pedestrian Condition**



### Classification of Collision



### **Collisions Involving Injuries**

Total Incidents: 8 | Total Parties: 9



### **Hit & Run Collisions**

#### **Collision Location**

Total Incidents: 15 | Total Parties: 29



### **Hit & Run Collisions**

#### **Collision Time**



### **Top Intersections With Driver Profile**

| Incident Location                | Incident<br>Count | Party<br>Count |   | Est.<br>1001<br>-1500 | E